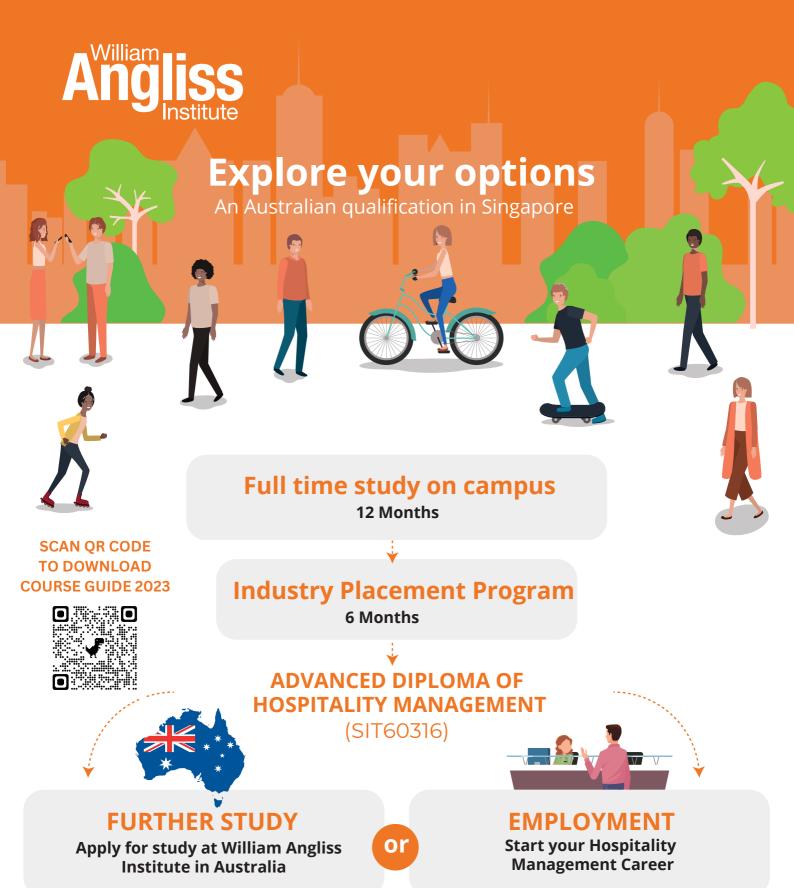

## **Advanced Diploma of Hospitality Management** (SIT60316)

No application fee

Career Ready Learning

Tuition Fees paid after receiving In Principal Visa Approval

## **Entry requirements:**

Senior high school certificate that is equivalent to GCE O Level **IELTS Overall 5.5** 17 years old and above

**SCAN QR CODE TO DOWNLOAD COURSE GUIDE 2023** 

10 March, 12 June, 5 September, 20 November